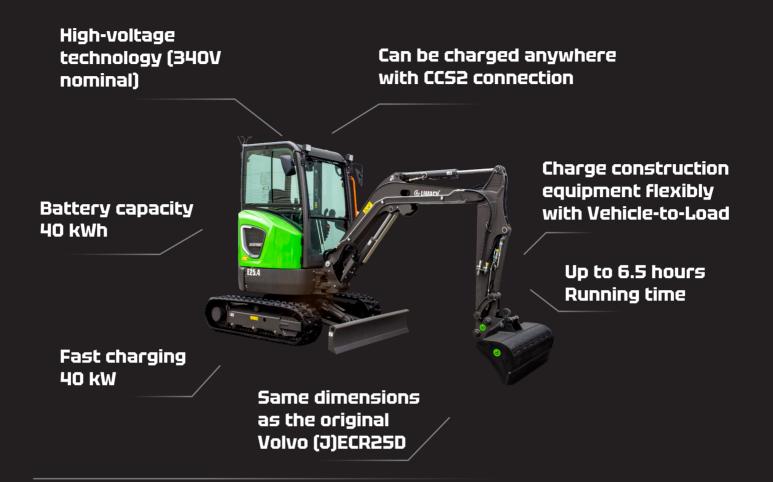

# Limach E25.4 in detail

2

#### Specifications

| Operating weight (KG)                    | 2853                              |
|------------------------------------------|-----------------------------------|
| Maximum nominal motor power              | 22 kW water-cooled                |
| Hydraulic pump                           | 58 l/min (max. output)            |
| Battery type                             | NMC lithium battery               |
| Battery capacity                         | 40 kWh = 5-6.5 hours running time |
| Charging time (AC 6.6 kW)                | 6 hours                           |
| Fast charger charging time (DC<br>40 kW) | 1 hour                            |