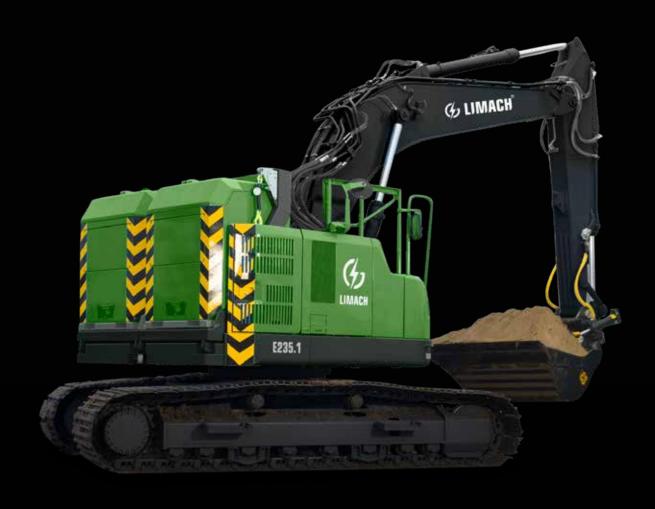

## POWERFUL & LARGE CAPACITY THE LIMACH E235.4

- CHARGE ANYWHERE
- **✓** 380/570 KWH BATTERY CAPACITY
- **✓ WORK AND CHARGE SIMULTANEOUSLY**
- ZERO TAIL SWING

POWERED BY LIMACH

## Limach E235.4 in detail

High-voltage technology (600V nominal) Can be charged anywhere with CCS2 connector

( LIMACH

Battery capacity 380/570 kWh

Unlimited operating time thanks to swappable battery pack

## Specifications

| Weight              | 26,700 kg                      |
|---------------------|--------------------------------|
| Machine width       | 3,090 mm (700 mm track plates) |
| Nominal motor power | 150 kW                         |
| Battery pack        | 2x swappable battery pack      |
| Battery capacity    | 2x 190 kWh                     |
| Charging time       | 2.5 hours at 88 kW DC per pack |
| Max. pump flow rate | 414 l/min                      |